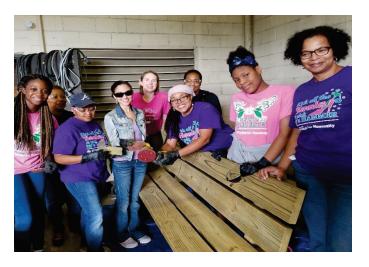

## Join the Houston County Habitat for Humanity Women Build Team

Whether you're pro or don't know a t-square from framing nailer, you can help build a better community for families in Houston County. Habitat for Humanity **Women Build** volunteers come together from all walks of life to build stronger, safer communities. Women and children make up the majority of people populating Habitat neighborhoods, as they are the most likely to be affected by poor living conditions. Women Build events provide the opportunity for women to take a proactive step in serving their communities.

If you decide to join the team, plan on coming out June 1 to build much needed picnic tables for our work crews. Learn: Use of power tools